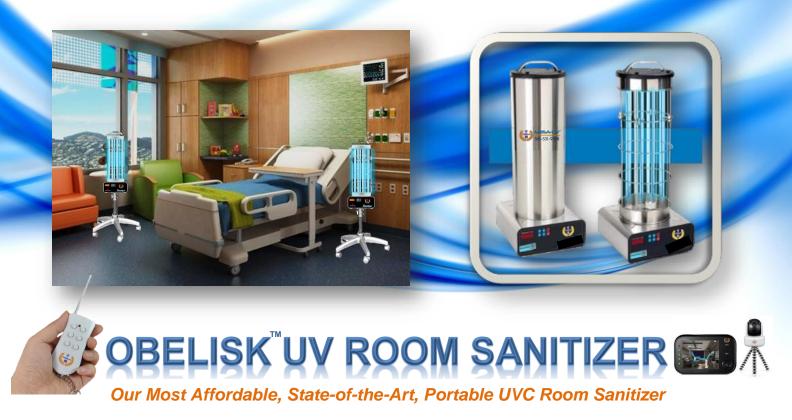

Our advanced **Obelisk™ UV Total Room Sanitizer** is the most affordable, lightweight, portable and extremely powerful UV surface and air sanitizer. Using eight (8) concentrated high-energy UV-C lamps in each unit, this device is capable of disinfecting average size room very quickly and even *faster* when used in tandem.

The Obelisk<sup>™</sup> UV Sanitizer can be easily carried from one room to the next while the lamps are always protected by our high quality stainless steel cover.

Should only be used only as an adjunct to your existing cleaning program.

The Obelisk<sup>™</sup> also comes with two ultrasensitive bacterial verification test kits and our and our optional mobile hand truck and stand which is essential when elevated heights are required. Rooms with beds are best treated when the Obelisk<sup>™</sup> is is used in tandem.

Our Obelisk<sup>™</sup> is capable of safely disinfecting environs & air in a room using UVC energy in as little as a few minutes. UVC has been long proven in independent laboratory testing to successfully disinfect against all microbes including the most difficult bacteria and viruses. Having eight (8) powerful, shatterproof coated

UV-C Germicidal bulbs available allows for quick environmental and air sanitizing.

Your Obelisk<sup>™</sup> comes with everything necessary to go to work right away. It includes UV glasses, remote control, Laser Tape Measure, UV Dose Chart, quick instructions, full instructions and our tablet/phone app to calculate exposure times.