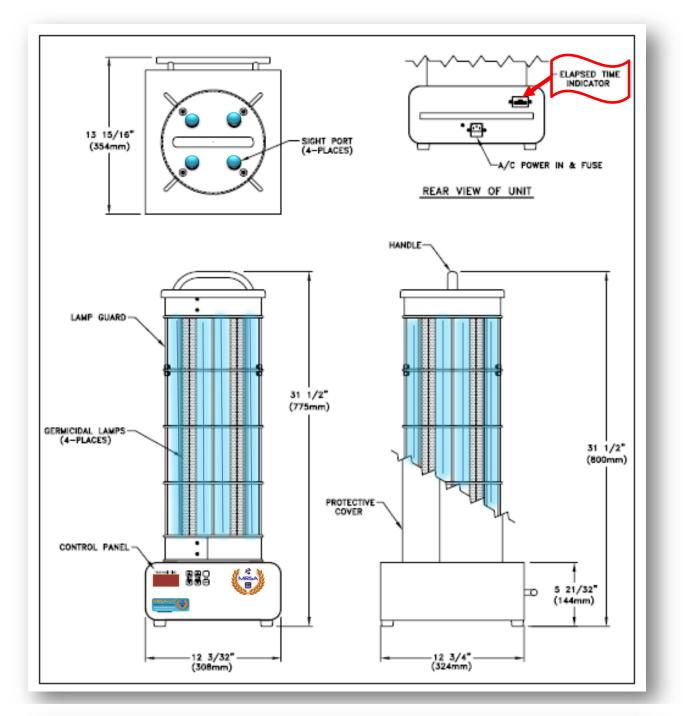

| Model:                  |                                   | 55-120              | 55-220   | 55-220R       |
|-------------------------|-----------------------------------|---------------------|----------|---------------|
| Volts:                  |                                   | 120V                | 220-240V | 220-240V RoHS |
| Amps:                   |                                   | 4.5A                | 1.3A     | 1.3A          |
| Hertz:                  |                                   | 50/60Hz             | 50-60Hz  | 50-60HZ       |
| Maximum Treatment Time: |                                   | 24 hours            |          |               |
| Maximum Room Size:      |                                   | 58' L x 58'W x 20'H |          |               |
| Weight:                 |                                   | 29.3 lbs.           |          |               |
| Dimensions:             | Length (inches)                   | 12 3/4"             |          |               |
|                         | Width: (inches)                   | 12 3/32"            |          |               |
|                         | Height: (inches)                  | 30 1/2"             |          |               |
| Lamp Data:              | Lamp Model:                       | 559-2               |          |               |
|                         | Number of Lamps:                  | 8                   |          |               |
|                         | Power Consumption: (Watts/Lamps)  | 550 Watts Total     |          |               |
|                         | Ultraviolet Output: (Watts/Lamps) | 143 Watts Total     |          |               |
|                         | Average Effective Life: (Hours)   | 10,000              |          |               |