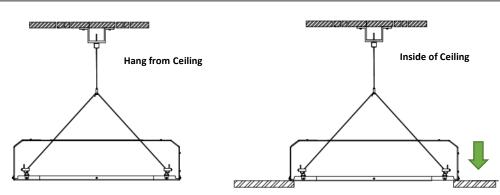

#### Two Installation Options

| Remote Control Type              | Infrared Control                |  |  |
|----------------------------------|---------------------------------|--|--|
| Dimension(mm)                    | 595*595*142.8mm/603*603*142.8mm |  |  |
| Work Temperature (°C)            | -10+45°C                        |  |  |
| Working Environment Humidity(RH) | ≤60%                            |  |  |
| Remote control detection angle   | 120°                            |  |  |
| Installation Options             | Hanging/Embeded                 |  |  |