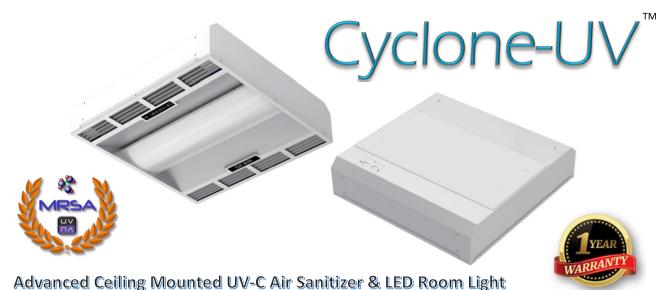

Ideal for Schools, Classrooms, Clinics, Offices, Conference Rooms, Fitness Centers, Restaurants...

People Can Safely Occupy the Room with the Cyclone-UV Air Sanitizer ON.

Remote Control

E. coli effective elimination rate is 99.9%