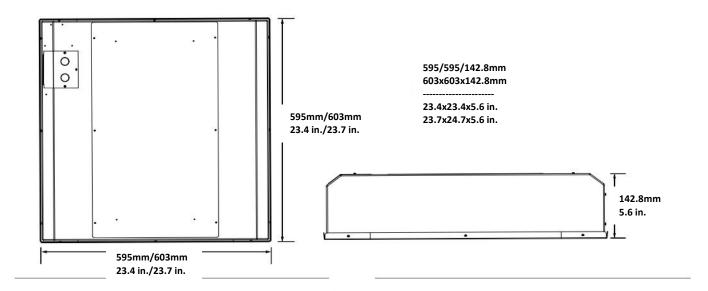

## **Dimension**

# 2 Selectable Sizes – Generally 2' x 2' x 5.5"

| Remote Control Type              | Infrared Control                |  |  |
|----------------------------------|---------------------------------|--|--|
| Dimension(mm)                    | 595*595*142.8mm/603*603*142.8mm |  |  |
| Work Temperature (°C)            | -10+45°C                        |  |  |
| Working Environment Humidity(RH) | ≤60%                            |  |  |
| Remote control detection angle   | 120°                            |  |  |
| Installation Options             | Hanging/Embeded                 |  |  |