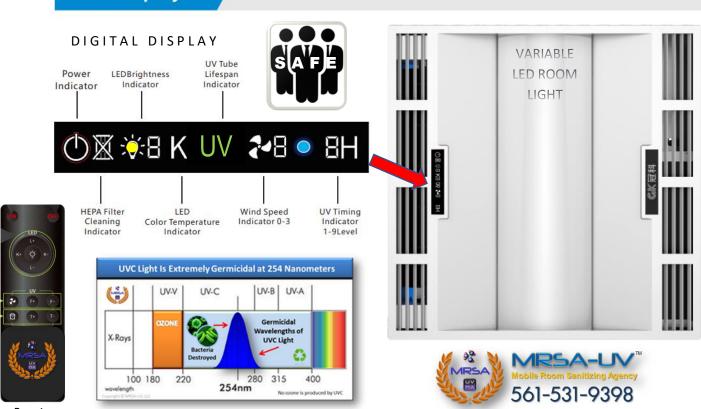

Ideal for Schools, Classrooms, Clinics, Offices, Conference Rooms, Fitness Centers, Restaurants...

People Can Safely Occupy the Room with the Cyclone-UV Air Sanitizer ON.

Remote Control

E. coli effective elimination rate is 99.9%

Effectively kill Staphylococcus aureus

Effectively kill the coronavirus

Schematic diagram of UV disinfection