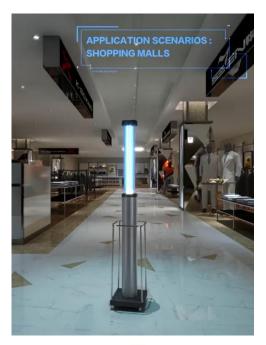

This is the ideal room sanitizer with enough power to sanitize small and larger spaces (with multiple units) quickly and easily and it takes up little space when stored away due to its very slim profile.