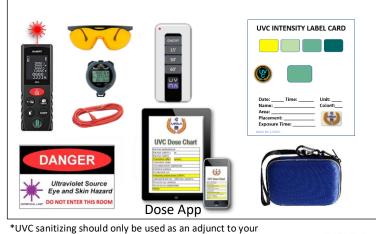

## Skylight-UV



**Auto-Ascending Environmental Room Sanitizer** 

The **Skylight-UV** is an advanced yet very affordable environmental room sanitizer that is remote controlled and features a 360° PIR Motion Sensor shut-off system for added safety.

This is the ideal room sanitizer with enough power to sanitize small and larger spaces (with multiple units) quickly and easily and it takes up little space when stored away due to its very slim profile.

## Skylight-UV includes accessories below.



## standard cleaning/disinfection program.

## **SKYLIGHT-UV** Features:

- Remote Control with time settings
- 360° Motion Detector shut-off system
- Slim design for facilities with little storage space
- Easy-roll wheels for smooth rolling
- Elec. 120V, 200W, 50-60Hz
- Wavelength: UV-C, 254nm, no ozone
- Dimensions: 32" H x 10" x 10"
- Effective Range" 20' x 20' in 30 minutes
- 60 Second Delay Start
- Bulbs are effective to 8,000 hours
- Automatically ascends and retracts into base.