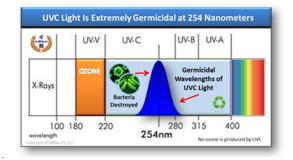

360° PIR Motion Sensor shut-off system for added safety.

This is the ideal room sanitizer with enough power to sanitize small and larger spaces (with multiple units) quickly and easily and it takes up little space when stored away due to its very slim profile.

## Skylight-UV includes accessories below.



## standard cleaning/disinfection program.

## **SKYLIGHT-UV** Features:

- Remote Control with time settings
- 360° Motion Detector shut-off system
- Slim design for facilities with little storage space
- Easy-roll wheels for smooth rolling
- Elec. 120V, 200W, 50-60Hz
- Wavelength: UV-C, 254nm, no ozone
- Dimensions: 32" H x 10" x 10"
- Effective Range" 20' x 20' in 30 minutes
- 60 Second Delay Start
- Bulbs are effective to 8,000 hours
- Automatically ascends and retracts into base.