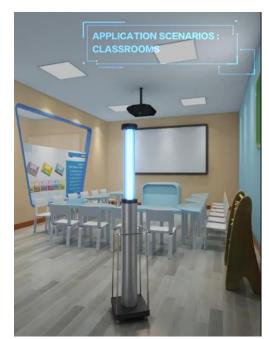

This is the ideal room sanitizer with enough power to sanitize small and larger spaces (with multiple units) quickly and easily and it takes up little space when stored away due to its very slim profile.